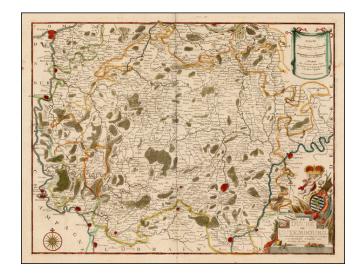

## **Description:**

Detailed map of Luxembourg, from an early edition of De Fer's Atlas.

Shows the area between the Meuse and Moselle Rivers, with excellent detail in the area from Namur and Charleroy in the west to Stadtkyll and Thionville in the east. The map was finely engraved by P. Starckman to distinguish fortifications, cities, villages, rivers, forests and marshes. The graceful cartouche includes the crest of the Duchy of Luxembourg.