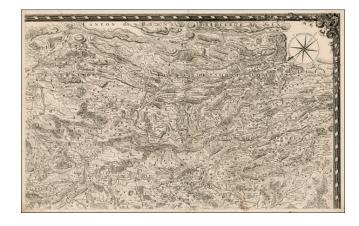

## **Description:**

One sheet of a larger map of part of Switzerland, probably covering the region south of the Canton of Berne.

The map is centered on Terre De Saint Claude and shows the Bailliages' of Pontarlier, Salins, Quingey, Poligny, Arbois, Gex, Bugy, Saunier and Orgelet.

## **Detailed Condition:**

One sheet of a larger map of part of Switzerland, probably covering the region south of the Canton of Berne.