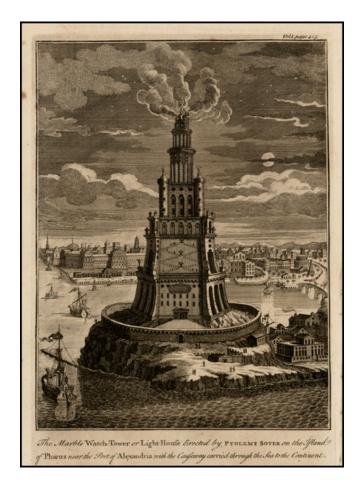

## The Marble Watch-Tower or Light-House Erected by Ptolemy Soter on the Island of Pharus near the Port of Alexandria with the Causeway carried through the Sea to the Continent

**Stock#:** 29649 **Map Maker:** Bowen

## **Description:**

Fine engraving of this early lighthouse near the Port of Alexandria in Egypt.

This fine view appeared in Harris' Navigantium atque Itinerarium Bibliotheca.