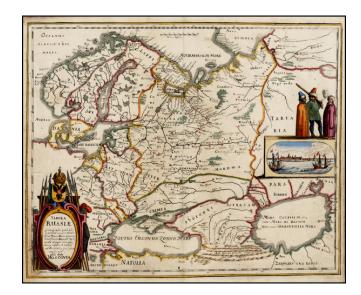

## Tabula Russiae ex autographo, quod delineandum curavit Foedor filius Tzaris Boris . . .

Stock#: 29641 Map Maker: Merian

Date: 1640Place: FrankfurtColor: Hand Colored

**Condition:** VG

**Size:** 14.5 x 11 inches

## **Description:**

Nice example of the Merian edition Hessel Gerritsz's map of Russia, with view of Archangelsckagoroda.

The map was compiled from manuscript maps and work brought back by Isaac Massa. Includes a decorative birdseye view.

Richly decorated a large title cartouche, sailing ships, a compass rose, three Russian gentlemen, and a view of Archangel Sckagoroda.