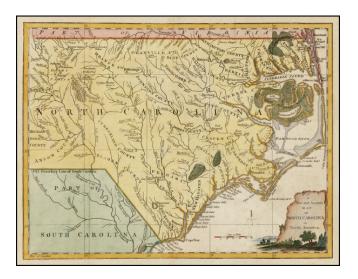

## A New and Accurate Map of North Carolina in North America

| Stock#:           | 29632              |
|-------------------|--------------------|
| Map Maker:        | Universal Magazine |
| Date:             | 1779               |
| Place:            | London             |
| Color:            | Hand Colored       |
| <b>Condition:</b> | VG                 |
| Size:             | 14 x 10.5 inches   |
| Price:            | SOLD               |

## **Description:**

Scarce colonial map of North Carolina, based upon the Collet map, which appeared in the *Universal Magazine*.

Shows towns, counties, rivers, lakes, mountains, inlets, islands, etc.