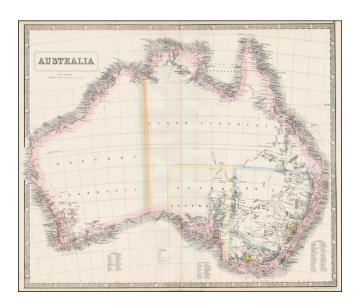

## **Description:**

Highly detailed map of Australia, colored by regions, published by George Philip & Son in Liverpool.

Includes lists of the counties in New South Wales, Victoria, Western Australia and South Australia. Virtually no detail in the interior, except in the area of the Stony Desert.