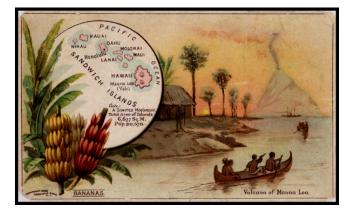

## **Description:**

**Price:** 

Decorative and unusual trading card map of Hawaii, issued by the Arbuckle Brothers Coffee Company.

Map is surrounded by decorative vignettes showing a village, canoes, Mauna Loa Volcano and local bananas.