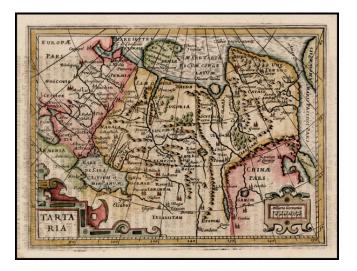

## Tartaria

| Stock#:    | 29597        |
|------------|--------------|
| Map Maker: | Jansson      |
| Date:      | 1640 circa   |
| Place:     | Amsterdam    |
| Color:     | Hand Colored |
| Condition: | VG           |
| Size:      | 8 x 6 inches |
| Price:     | SOLD         |

## **Description:**

Excellent early map of Tartary, reduced from the larger edition of the map which appeared in the Mercator-Hondius Atlas beginning in the 1630s.

Includes significant detail. The Great Wall of China can be seen. Extends to the Black Sea and the Caspian Sea.