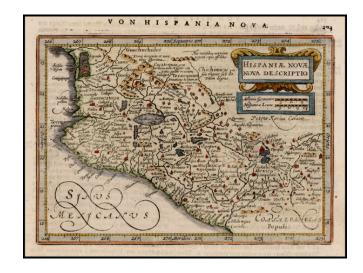

## Hispaniae Novae Nova Descriptio

**Stock#:** 29596 **Map Maker:** Jansson

Date: 1640 circaPlace: AmsterdamColor: Hand Colored

**Condition:** VG

**Size:** 8 x 6 inches

**Price:** SOLD

## **Description:**

Excellent early map of Mexico, reduced from the larger edition of the map which appeared in the Mercator-Hondius Atlas beginning in the 1630s.

Includes significant detail. Major cities shown include Mexico City, Cuernabaca (Cuernavaca), San Miguel, Campostella, Colima, and Guadalajara.