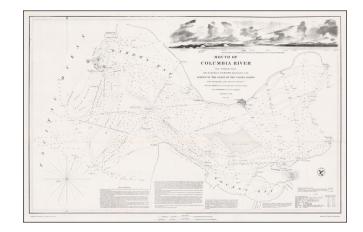

## Mouth of the Columbia River From a Preliminary Survey . . . 1851

**Stock#:** 29594

Map Maker: United States Coast Survey

**Date:** 1851

Place: Washington Color: Uncolored

**Condition:** VG

**Size:**  $27 \times 17$  inches

## **Description:**

Detailed sea chart of the mouth of the Columbia River, with a fantastic profile view of the entrance to the Columbia River.

The chart reaches to Young's Bay and the township of Astoria and includes soundings, sailing directions and other details.