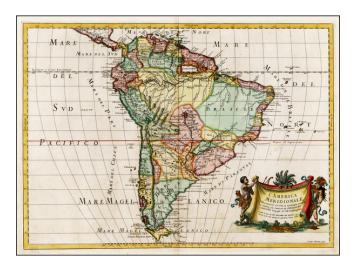

## L'America Meridionale Nuovamente corretta et accresciuta . . . 1687

| Stock#:    | 29587          |
|------------|----------------|
| Map Maker: | Rossi          |
| Date:      | 1687           |
| Place:     | Rome           |
| Color:     | Hand Colored   |
| Condition: | VG             |
| Size:      | 22 x 18 inches |
| Price:     | SOLD           |

## **Description:**

Second edition of Rossi's map of South America, following the first edition of 1677.

The map provides a fine detailed treatment of South America, based upon the work of Nicolas Sanson. The map is engraved by master engraver Giorgio Widman.