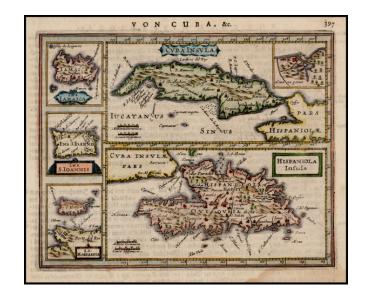

## Cuba Insula [with] Hispaniola Insula [with] Ins. Jamaica [with] Ins. S. Ioannis [with] I.S. Margareta [with] Havana portus

**Stock#:** 29580 **Map Maker:** Jansson

Date: 1630 circaPlace: AmsterdamColor: Hand Colored

## **Description:**

Nice example of Jansson's map of Cuba, Puerto Rico, Hispaniola and Jamaica, with inset of Havana, from the expanded and enlarged edition of the Mercator-Hondius *Atlas Minor*.

A highly decorative map of the islands, embellished with sea monsters and sailing ships.