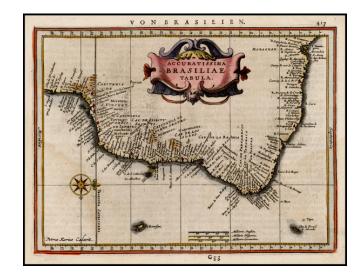

## Accuratissima Brasiliae Tabula

**Stock#:** 29569 **Map Maker:** Jansson

Date: 1640 circaPlace: AmsterdamColor: Hand Colored

**Condition:** VG

**Size:** 8 x 6 inches

**Price:** SOLD

## **Description:**

Excellent early map of Brazil, reduced from the larger edition of the map which appeared in the Mercator-Hondius Atlas beginning in the 1630s.

The map is oriented with south at the top and shows excellent coastal detail.