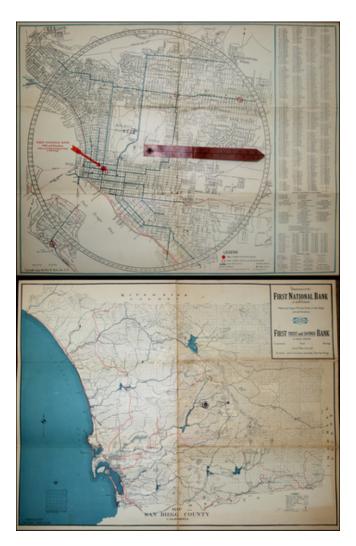

## (Map of the City of San Diego with Pointer) and Map of San Diego County (on verso)

| Stock#:    | 29559              |
|------------|--------------------|
| Map Maker: | Stokes / Bain Inc. |

Date:1925Place:San DiegoColor:ColorCondition:VGSize:20 x 20 inches

## **Description:**

Detailed City map of San Diego with locator / pointer, advertising the First National Bank, with a map of San Diego County on the verso.

The map shows the Trolley Lines and Ferry Lines in Red. The county map shows Railroads within the county on the verso, including the San Diego & Arizona Railroad route through Mexico.