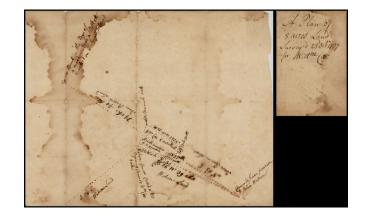

## **Description:**

The document is entitled A Plan of 8 acres of Land Surveyed 23 Oct. 1727 for William Cox.

It would appear that the land was near Burlington and that Cox was a chair maker and his neighbor Isaac Pearson a cooper.