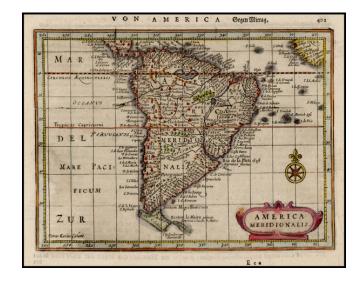

## **Americae Meridionalis**

**Stock#:** 29539 **Map Maker:** Jansson

Date: 1640 circaPlace: AmsterdamColor: Hand Colored

**Condition:** VG

**Size:** 8 x 6 inches

**Price:** SOLD

## **Description:**

Excellent early map of South America, in its still oversized configuration, with mythical lakes and rivers in the interior.

The map includes the discoveries of Le Maire and Schouten south of the Staits of Magellan.