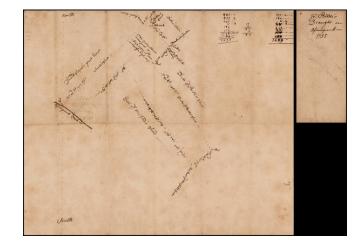

## (Manuscript Survey Jonathan Biddle's Draught on Assunpink-1755)

**Stock#:** 29533

Map Maker: Anonymous

**Date:** 1755

Place: New Jersey Color: Pen & Ink

**Condition:** VG

Size:

**Price:** SOLD

## **Description:**

Rough draft of lands on Assunpink Creek in Mercer County, naming landowners, Jonathan Biddle, Earl of Milford, Duke of Perth, David Loyal and ? Dockery? in 1755, in what appears to be Trenton, New Jersey, near the Delaware River.