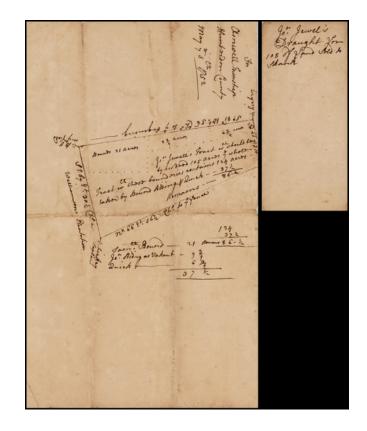

## (Manuscript Survey Jonathan Jewel's Draught for 105 (acres) of land sold to Shank?, in Amwell Township, Hunterdon County, May 5 1752)

Stock#: 29518
Map Maker: Anonymous

**Date:** 1752

Place: New Jersey Color: Pen & Ink

## **Description:**

Manuscript Survey Jonathan Jewell's Draught for 105 (acres) of land sold to Shank?, in Amwell County, Hunterdon County, May 5, 1752.

We note also the adjacent Williamson Plantation.