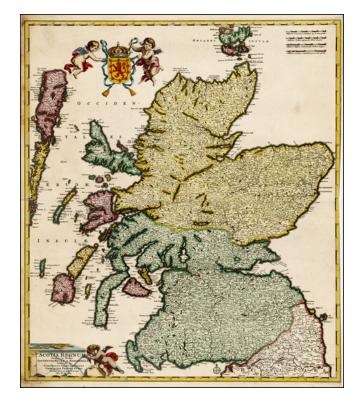

## Scotia Regnum divisum in Partem Septentrionalem et Meridionalem Subdivisas in Comitatus, Vicecomitatus, Provincias Praefecturas Dominia et Insulas . . .

Stock#: 29506 Map Maker: De Wit

**Date:** 1690

## **Description:**

Old color example of De Wit's scarce map of Scotland.

The map is hand colored by counties, vice counties and other small political subdivisions, and includes tremendous detail. Decorative cartouche and coat of arms.