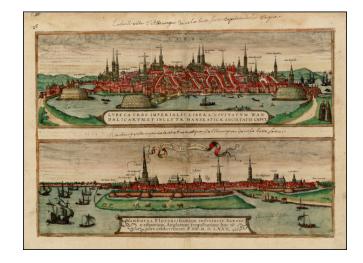

## Lubec . . . [and] Hamburch ein Vorneliche Han Stat. (Hamburg & Lubeck)

**Stock#:** 29505

Map Maker: Braun & Hogenberg

**Date:** 1575 **Place:** Cologne

**Color:** Hand Colored

**Condition:** VG

**Size:** 18.5 x 13 inches

## **Description:**

Nice old color example of this pair of birdseye views of Hamburg and Lubeck from an early edition of Braun & Hogenberg's *Civitates Orbis Terrarum*, the most prolific compilation of city views published in the 16th Century.