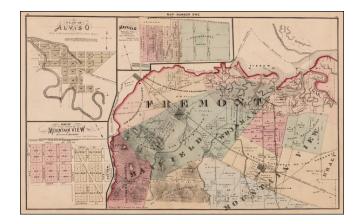

## (Fremont and Mountain View areas of Santa Clara County (and) Plan of Alviso (with) Map of Villa Lands of Mountain View (with) Mayfield

- Stock#:29503Map Maker:Thompson & West
- Date:1876Place:San FranciscoColor:UncoloredCondition:VGSize:25 x 16.5 inches

## **Description:**

Detailed maps of 3 towns in Santa Clara County and the areas around Mountain View and Fremont, from Thomson & West's *Historical atlas map of Santa Clara County, California. Compiled, drawn and published from personal examinations and surveys by Thompson & West, San Francisco.* 