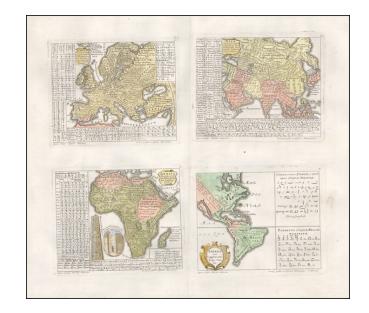

## Europa Poly Glottia Linguarum Geneologiam exhisbens [with] Asia Poly Glottia, Africa Poly Glottia and America cum Supplementis Poly-Glottis

**Stock#:** 29491

Map Maker: Homann Heirs / Hensel

**Date:** 1741

## **Description:**

Rare set of 4 maps of the continents, identifying the distribution of languages of the world.

Each map includes tables identifying the characters of the Brach-Manniae, Aethiopum, Zundici, Coptica, Hybernian, Gothic, Runic, Marcoman, Greek, Schythic, Latin, Hungarian, Sclavonian, Glagolitic, Hetroscan and Russian languages (with apologies for our misspellings and an invitation to offer corrections).

From Synopsis Universae Philologiae. Only the second time we have had this set of maps in 20 years.