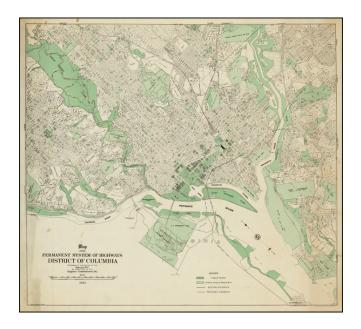

## Map of the Permanent System of Highways District of Columbia . . . 1933

| Stock#:<br>Map Maker:                            | 29483<br>Office of the Engineer<br>Commissioner D.C.    |
|--------------------------------------------------|---------------------------------------------------------|
| Date:<br>Place:<br>Color:<br>Condition:<br>Size: | 1933<br>Washington, DC<br>Color<br>VG<br>33 x 30 inches |
| Price:                                           | SOLD                                                    |

## **Description:**

Detailed map of the District of Columbia, issued annually by the Office of the Engineer Commissioner D.C.