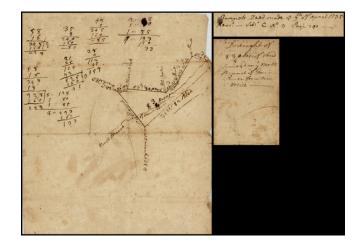

## Manuscript Survey of 83 acres of land on Assunpink Creek, Mercer County, New Jersey

**Stock#:** 29482

Map Maker: Anonymous

**Date:** 1750 circa

**Place:** n.p.

**Color:** Uncolored

**Condition:** VG

**Size:**  $15 \times 12$  inches

## **Description:**

Detailed manuscript survey 83 acres of land on the North Branch of the Tom's River, which was to be used for a saw mill.

This would be one of the earliest mills in the region.