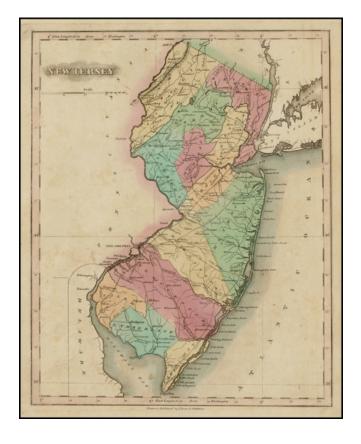

## **New Jersey**

**Stock#:** 29479 **Map Maker:** Lucas Jr.

Date: 1822Place: BaltimoreColor: Hand Colored

**Condition:** VG

**Size:** 11 x 9 inches

**Price:** SOLD

## **Description:**

Nice example of Fielding Lucas' rare map of New Jersey, hand colored by counties.

Shows towns, roads, rivers, lakes, islands, etc. One of the rarest atlas maps of the early 19th Century and one of the first finely engraved American printed maps of New Jersey.