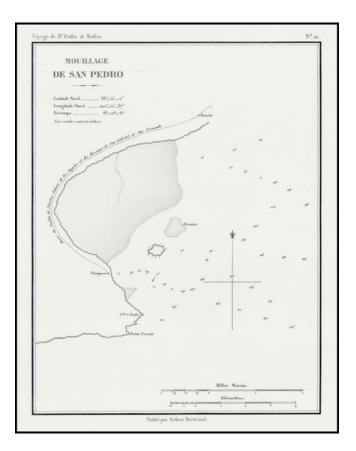

## **Description**:

Eugene Duflot De Mofras' map of San Pedro is the earliest printed map of the harbor and one of the earliest obtainable regional maps of any part of Los Angeles County.

The map notes Point Fermin, Point San Pedro, Thomson's, the Road to Los Angeles and the Mission San Gabriel and a Rancho, along with an offshore island and soundings. Duflot de Mofras' *Exploration Du Territoire De L'Oregon, Des Californies Et De La Mer Vermeille* . . . is generally considered to be the best book on California prior to the American occupation. The book included an atlas of maps of the Pacific Coast. Wheat calls the large map a landmark... It made these western regions known in European official circles...his highly original map has much to commend it. The atlas volume contains, in addition to the large map, plans of ports from Acapulco to the Aleutians, including San Pedro, San Diego, Santa Barbara, Monterey, San Francisco, and the mouth of the Columbia. Duflot de Mofras sailed from Mazatlan in April 1841, touching first on San Pedro, where the observations for this original work were made.