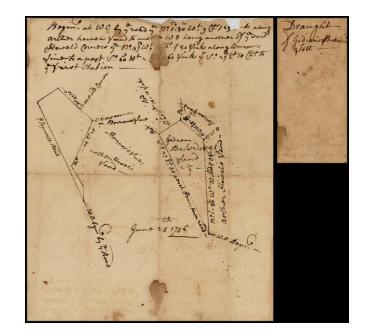

## (Manuscript Survey of 8 acres of Land Surveyed 23 Oct. 1727 for William Cox, probably near Hopewell Township in Mercer County, New Jersey)

**Stock#:** 29437

Map Maker: Anonymous

**Date:** 1756

Place: New Jersey Color: Pen & Ink

## **Description:**

Survey of land, probably in or near Hopewell Township, in Mercer County.

We recognize the names Hopwell Road and Arthur Howell.

## **Detailed Condition:**

Manuscript survey. Some fold breaks, but generally nice condition.