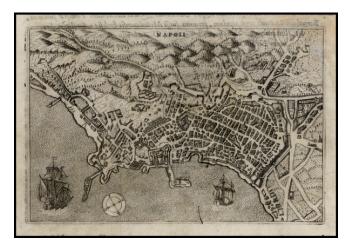

## Napoli

| Stock#:           | 29430              |
|-------------------|--------------------|
| Map Maker:        | Bertelli           |
| Date:             | 1599               |
| Place:            | Venice             |
| Color:            | Uncolored          |
| <b>Condition:</b> | VG                 |
| Size:             | $7.5 \ge 5$ inches |
| Price:            | SOLD               |

## **Description:**

Detailed view of Naples, from the first edition of Bertelli's *Theatrum Urbium Italicarum*, first published in Venice in 1599.

Includes a detailed image of the town, fortified walls, and in the harbor.