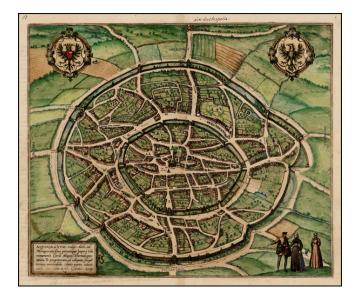

## (Aix la Chapelle) Aquigranum, vulgo Aich ad Menapiorum fines perantiqua Imperij ubs, monumento Caroli Magni, . . . MDLXXVI

Stock#:29421Map Maker:Braun & Hogenberg

Date:1576Place:CologneColor:Hand ColoredCondition:VGSize:20.5 x 16 inches

## **Description**:

Detailled plan of Aix-la-Chapelle, from Part IV Braun & Hogenberg's *Civitatus Orbis Terrarum*, the most important book of town plans and views published in the 16th century.

Beautiful old colored plan of the Old City, showing the inner and outer fortified walls and a coat of arms.