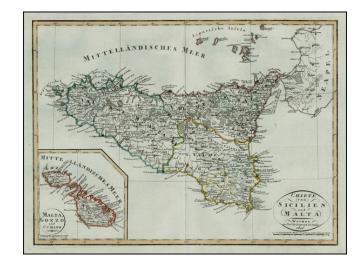

## Charte von Sicilien und Malta . . . 1806

**Stock#:** 29405

Map Maker: Weimar Geographische Institut

Date: 1806 Place: Vienna

**Color:** Outline Color

**Condition:** VG+

**Size:** 16 x 12 inches

**Price:** SOLD

## **Description:**

Rare early 19th Century map of Sicily and large inset map of Malta.

Shows excellent detail in the interior of the Islands, including political subdivisions, topography and the location of Volcanoes on Sicily.