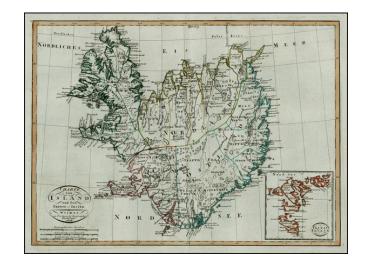

## Charte von Island und den Faroer-Inseln . . . 1806

**Stock#:** 29403

Map Maker: Weimar Geographische Institut

Date: 1806 Place: Vienna

**Color:** Outline Color

**Condition:** VG

**Size:** 16 x 12 inches

**Price:** SOLD

## **Description:**

First edition of this rare map of Iceland, which would later be copied by Reinecke and by an anonymous publisher in Prague.

Shows excellent detail in the interior of the Island, including political subdivisions, topography and the location of Volcanoes.