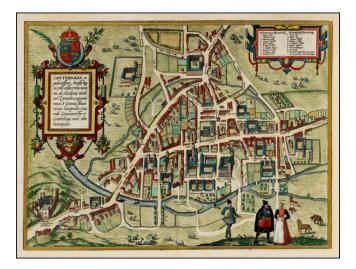

## **Description:**

Fine example of Braun & Hogenberg's view of Cambridge.

Includes cartouche, coat of arms and key naming 19 places. The view itself names Trinity College, Kinge's College, Jesus College, Christ's College, Bennett College, Queen's College, St. John's College, Penbroke Hall, Saint Giles, Magealen College, St. Pauls, St. Clemens, St. Johns, Bridge Wardt, Bridge Street, and many other landmarks..