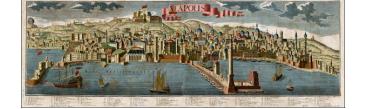

## **Description:**

Striking large format view of Naples, showing the town from the Harbor.

Includes a key locatng 72 places on the view.

This is the second (of three) editions. The first includes the name Jerimiah Wolff.

The credit indicates that the view was newly engraved by F.B. Werner.