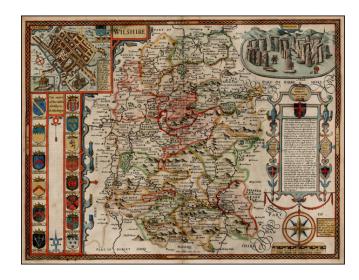

## **Description:**

Decorative map of Wilshire, from an early edition of Speed's *Theatre of Great Britain*.

Includes a view of Stone Henge, an plan of Salesbury, and a number of coats of arms.