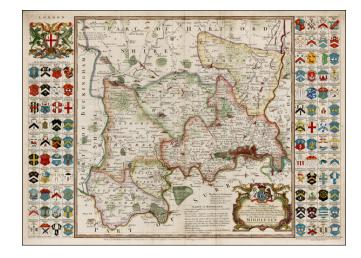

## To the Most Noble Thomas Holles Pelham Duke of Newcastle . . . This Map of the County of Middlesex is Dedicated by his Grace's most humble Servant . . .

**Stock#:** 29337

Map Maker: Wilkinson / Seale

## **Description:**

Fine large format map of the County of Middlesex, with London in the lower right corner.

Includes 92 small coats of arms of the Free Companies in the county, and two larger decorative cartouches.

A large and decorative 18th century map of Middlesex by Richard Seale

This map is flanked by the arms of all 92 Livery Companies of the City of London. Although they are listed alphabetically, the reality is that in 1515 the Court of Aldermen of the City of London settled an order of precedence for the 48 Livery Companies then in existence, which was based on the Companies' economic and political power.