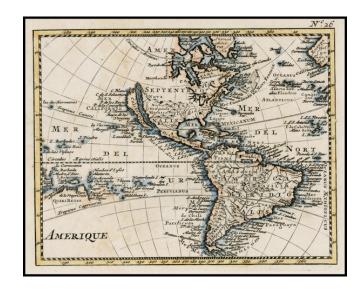

## **Description:**

Detailed map of America, showing California as and Island on the Sanson projection.

Open ended Great Lakes, also based upon Sanson.

Nice detail in the Pacific, including Quiro Regio, which would become Australia.