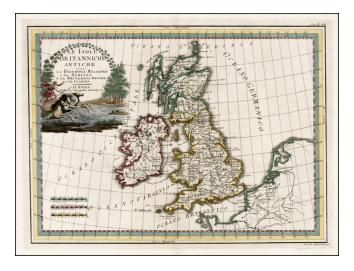

## Le Isole Britanniche Antiche cioe' La Brittannia Maggiore o sia Albione e la Britannia Minor o sia Ivernia . . . 1799

| Stock#:    | 29315   |
|------------|---------|
| Map Maker: | Cassini |

Date:1799Place:RomeColor:Hand ColoredCondition:VG+Size:20 x 16 inches

## **Description**:

Decorative map of the British Isles during the time of the Roman Empire, published by Cassini in 1799,

Britain is shown divided according to their ancient boundaries with the names of the tribes marked in each region, also shown are cities and towns called according to their old names.

Includes a decorative title cartouche depicting Neptune in a shell chariot urging on his team of hippocamps.