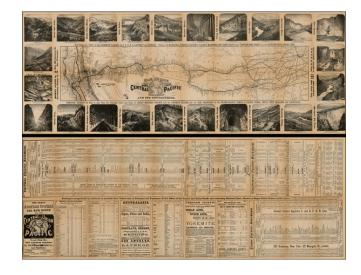

## **Description:**

Decorative map of the route of the Central Pacific from the midwest to San Francisco, illustrated with 24 images of the west, primarily of California and Nevada.

Decorative and highly detailed map, with vignettes of major points of interest in the west.