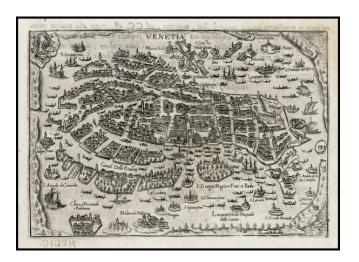

## Barry Lawrence Ruderman Antique Maps Inc.

7407 La Jolla Boulevard La Jolla, CA 92037

www.raremaps.com

(858) 551-8500 blr@raremaps.com

Venetia

| Stock#:<br>Map Maker: | 29297<br>Bertelli  |
|-----------------------|--------------------|
| Date:                 | 1599               |
| Place:                | Venice             |
| Color:                | Uncolored          |
| <b>Condition:</b>     | VG                 |
| Size:                 | $7.5 \ge 5$ inches |
| Price:                | SOLD               |

## **Description:**

Detailed view of Venice, which appeared in Bertelli's *Theatrum Urbium Italicarum*, first published in Venice in 1599.

Includes a striking view of the town, islands and lagoon of Venice, with a large coat of arms.