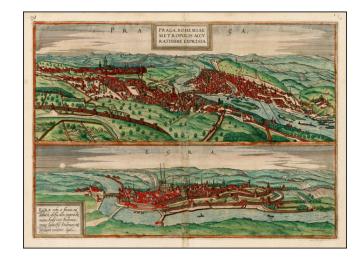

## Praga, Bohemiae Metropolis Accuratissime Expressa [with] Egra urbs a Flumio . . .

**Stock#:** 29280

Map Maker: Braun & Hogenberg

**Date:** 1572 **Place:** Cologne

**Color:** Hand Colored

**Condition:** VG

## **Description:**

Fine old colored example of this striking view of Prague and of Egra, from Braun & Hogenberg's *Civitas Orbis Terrarum*.

Prague is shown dissected by the River, including three bridges and various watercraft in the river. One of the earliest and most decorative views of Prague.