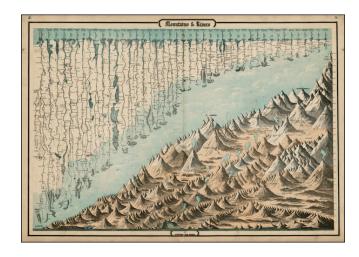

## **Mountains & Rivers**

**Stock#:** 29275

Map Maker: Ward & Johnson

Date: 1862Place: New YorkColor: Hand Colored

**Condition:** VG

**Size:** 24 x 17 inches

**Price:** SOLD

## **Description:**

Gorgeous large format example of this mountains and rivers plate, showing the lengths of the principal rivers of the world and heights of the principal mountains.

Delineates volcanoes, mountain lakes and other features. Includes names and distances, and identifies continents. An interesting and decorative item.