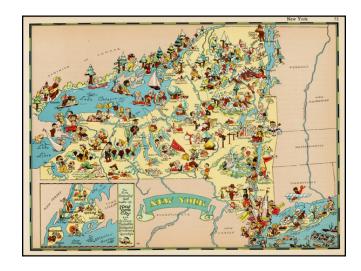

## **Description:**

Marvelous whimsical map of New York, iwth inset of the area around New York City.

Ruth Taylor White was among the most prolific makers of pictographic maps. Her whimsical style combines her artistic skills with local color and flavor, making her maps among the most collected pictographic maps.