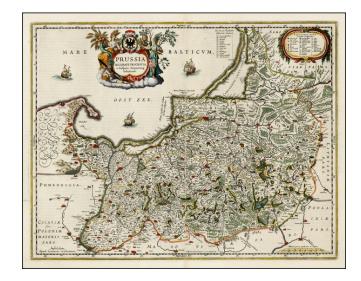

## Prussia Accurate Descripta a Gasparo Henneberg Erlichensi

**Stock#:** 29268 **Map Maker:** Jansson

Date: 1660 circaPlace: AmsterdamColor: Hand Colored

**Condition:** VG+

**Size:**  $19 \times 15$  inches

## **Description:**

Fine old color example of Jansson's map of Poland, Latvia, Lithuania, Estonia and contiguous parts of Germany.

Includes two large decorative cartouches, coat of arms and 3 sailing ships.