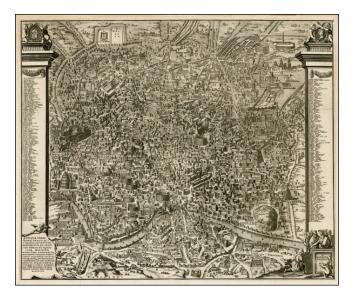

## Antiquae Urbis Romae Imago Accuratiss Ex Vetustis Monumentis . . .Descripta a Pyrrho Ligorio Romano Per XIIII Regiones in Quas Urbem Divisit Imp. Caesar Augustus

- Stock#:29229Map Maker:van der Aa
- Date:1720 circaPlace:AmsterdamColor:UncoloredCondition:VG+Size:26 x 20 inches

## **Description**:

Decorative and highly detailed map of Ancient Rome, from the time of Augustus Caesar.

Shows Rome in Ancient times, including the bridges across the Tibr, fortifications and other early details, with all the ancient monuments prominently located. The keys on either side of the image locate 269 points of interest.