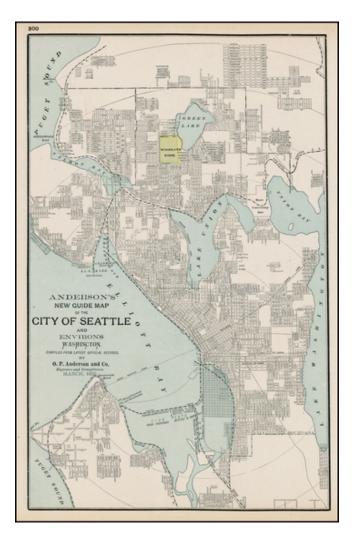

## Anderson's New Guide Map of the City of Seattle and Environs.

| Stock#:<br>Map Maker: | 29223<br>Cram  |
|-----------------------|----------------|
| Date:                 | 1900 circa     |
| Place:                | Chicago        |
| Color:                | Color          |
| <b>Condition:</b>     | VG+            |
| Size:                 | 14 x 11 inches |
| Price:                | SOLD           |

## **Description:**

Striking early plan of Seattle, one of the earliest to appear in a Commerical Atlas.

Shows future site of the State University, Ferries, bridges, streets, buildings rail lines and a host of other early details.