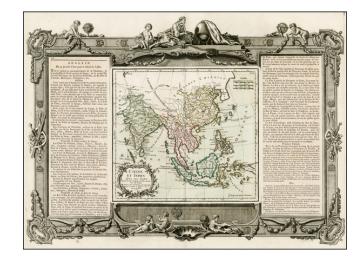

## **Description:**

A striking map of Southeastern Asia, including the region from New Guinea to India and North to include China.

Well engraved and detailed, including islands, towns, rivers, mountains, etc. Attractive wash colors . A decorative map from Brion De La Tour, one of the most prolific cartographic publishers of the mid 18th Century.

Includes a fantastic decorative border.