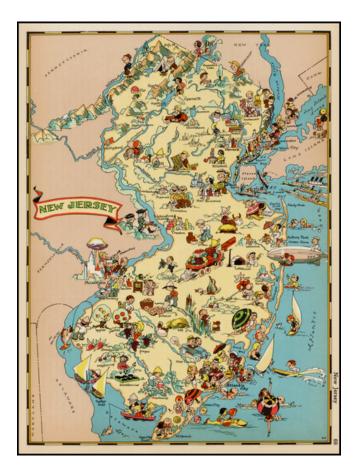

## **New Jersey**

| Stock#:<br>Map Maker: | 29215<br>Taylor White |
|-----------------------|-----------------------|
| Date:                 | 1935                  |
| Place:                | Boston                |
| Color:                | Color                 |
| <b>Condition:</b>     | VG+                   |
| Size:                 | 12 x 9 inches         |
| Price:                | SOLD                  |

## **Description:**

Whimsical map of New Jersey.

Ruth Taylor White was among the most prolific makers of pictographic maps. Her whimsical style combines her artistic skills with local color and flavor, making her maps among the most collected pictographic maps.