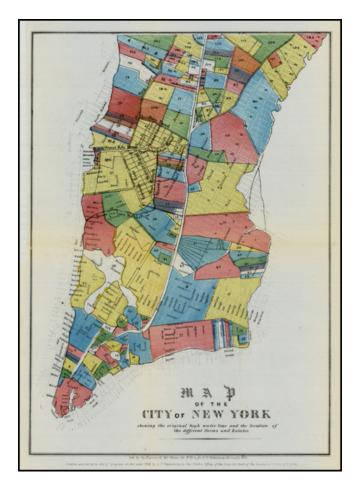

## Map of the City of New York shewing the original high water line and the location of the different Farms and Estates

| Stock#:    | 29178              |
|------------|--------------------|
| Map Maker: | Valentine's Manual |

## **Description:**

Detailed early map of New York, showing the city as it existed in the 18th Century.

Covers Manhattan below 51st Street.