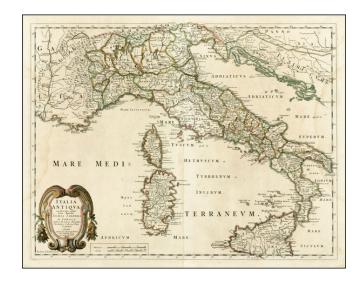

## Italia Antiqua cum Itineribus antiquis Cum Insulis Sicilia Sardinia & Corsica . . .

Stock#: 29176 Map Maker: Rossi

**Date:** 1675 circa **Place:** Rome

**Color:** Hand Colored

**Condition:** VG

**Size:** 21 x 16 inches

## **Description:**

Detailed map of Italy, Sicily, Corsica and Sardinia, from Rossi's Mercurio Geographico.

The map shows the ancient Roman roads throughout Italy and the 3 islands. The region and cities shown are also based upon ancient times.