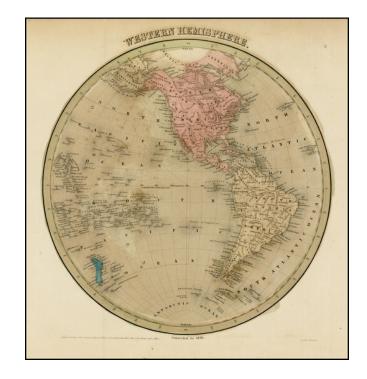

## Western Hemisphere [Republic of Texas]

**Stock#:** 29169 **Map Maker:** Bradford

Date: 1846
Place: New York
Color: Hand Colored

**Condition:** VG

**Size:** 12 x 12 inches

Price: SOLD

## **Description:**

Interesting map of the Western Hemisphere, colored by continents.

Texas is a Republic. Alaska is Russian America. The west is baed upon pre-Fremont details. California is still part of Mexico. Shows Hawaii and New Zealand.